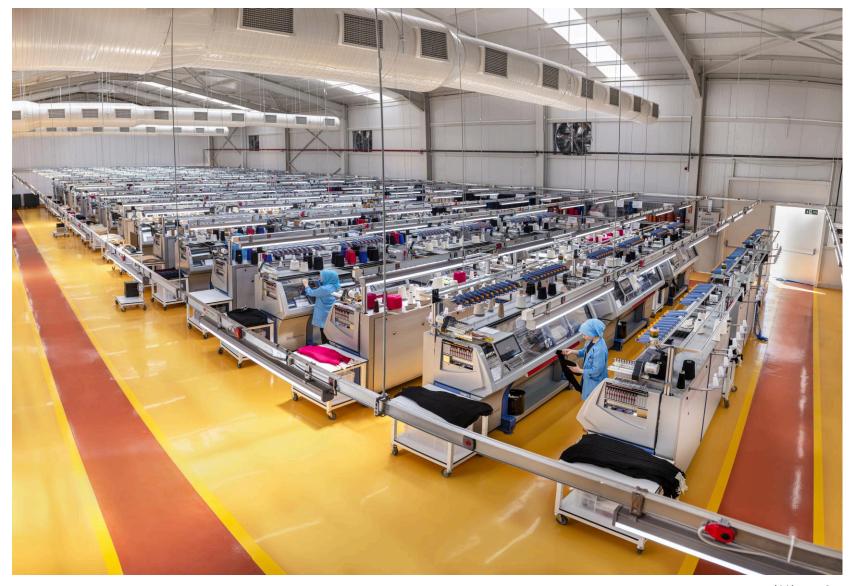

#### **Production Power:**

- 2,5 Million Premium Quality Knitwear per Year
- Vertically Integrated Facility
- 280 STOLL latest model knitting machines
- > SAP ERP based production monitoring
- Very Strong Raw Material Buying Power

## Samsun Factory, May 2022

200 STOLL Machines

Pattern Making SAP Based ERP