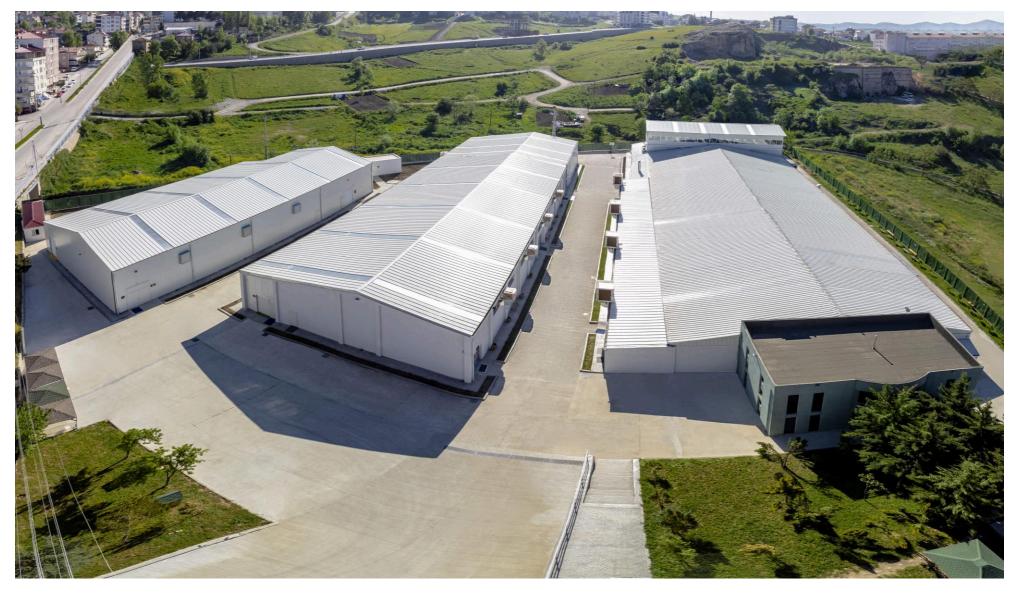

#### **Production Power:**

- 2,5 Million Premium Quality Knitwear per Year
- Vertically Integrated Facility
- 280 STOLL latest model knitting machines
- > SAP ERP based production monitoring
- Very Strong Raw Material Buying Power

#### Staff:

- > >1.000 in total,
- > Average age: 38 years
- Average experience: 8 years
- > 70% women,
- > 36 engineers,
- > 12 managers

Samsun Factory, May 2022

## Samsun Factory, May 2022

200 STOLL Machines

Pattern Making SAP Based ERP