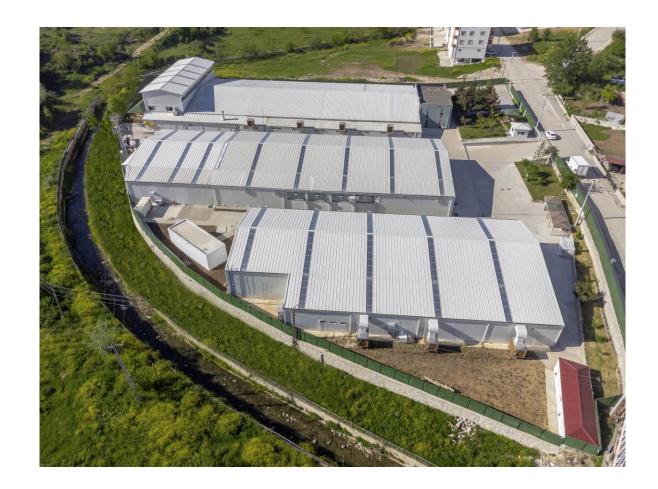

#### Staff:

- > >1.000 in total,
- > Average age: 38 years
- Average experience: 8 years
- > 70% women,
- > 36 engineers,
- > 12 managers

Samsun Factory, May 2022