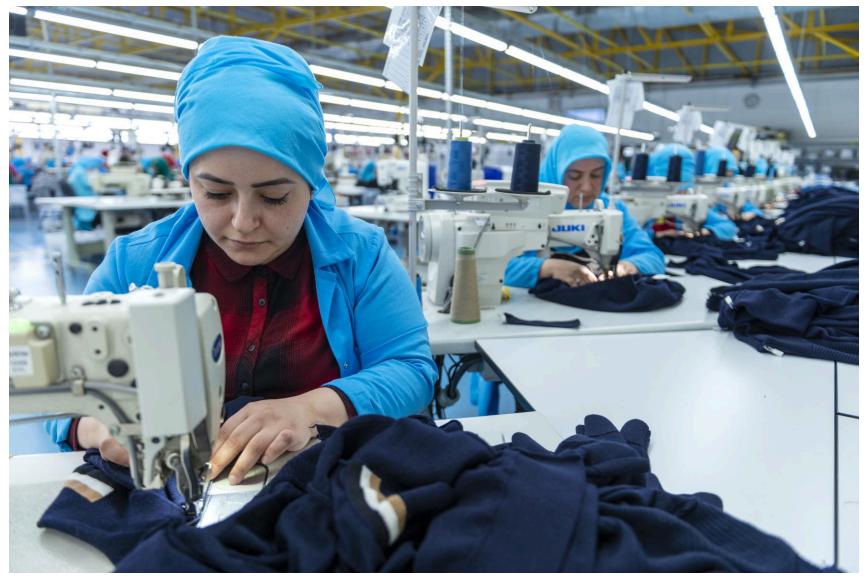

#### Staff:

- > >1.000 in total,
- > Average age: 38 years
- Average experience: 8 years
- > 70% women,
- > 36 engineers,
- > 12 managers

Samsun Factory, May 2022

## **F**texim

80% of Our Employees are Women, Including Machine Operators, Technicians and Line Chiefs.