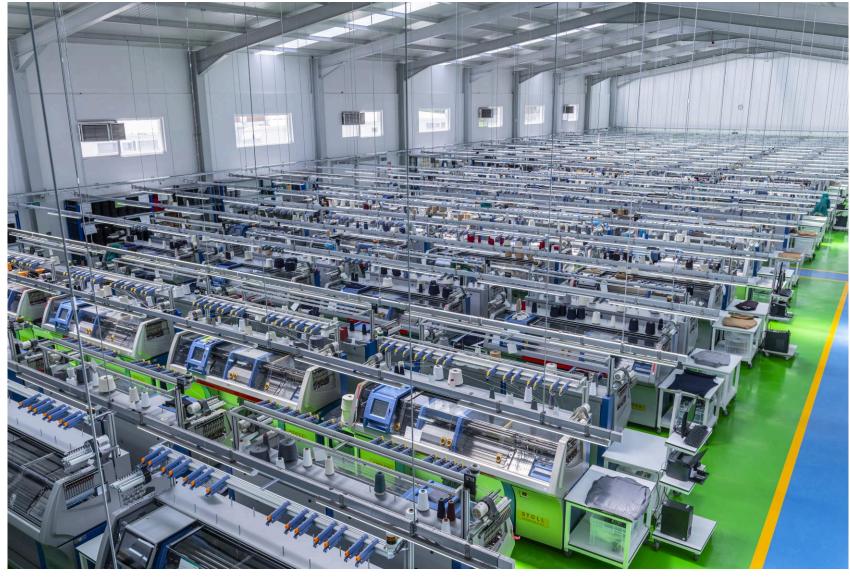

#### **Production Power:**

- 2,5 Million Premium Quality Knitwear per Year
- Vertically Integrated Facility
- 280 STOLL latest model knitting machines
- > SAP ERP based production monitoring
- Very Strong Raw Material Buying Power

## Samsun Factory, May 2022

200 STOLL Machines

Pattern Making SAP Based ERP