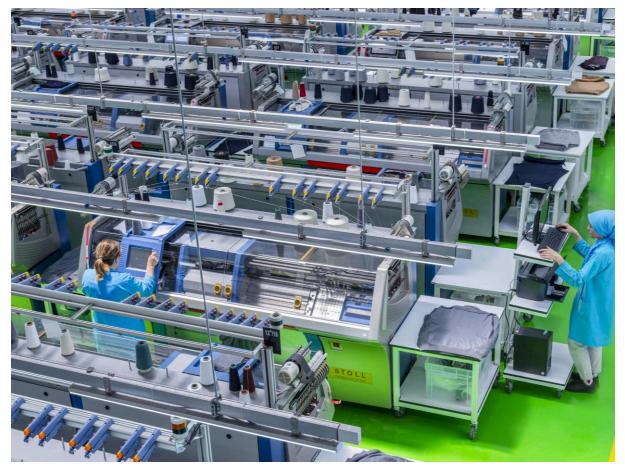

#### **Production Power:**

- 2,5 Million Premium Quality Knitwear per Year
- Vertically Integrated Facility
- 280 STOLL latest model knitting machines
- > SAP ERP based production monitoring
- Very Strong Raw Material Buying Power

#### Staff:

- > >1.000 in total,
- > Average age: 38 years
- Average experience: 8 years
- > 70% women,
- > 36 engineers,
- > 12 managers

Samsun Factory, May 2022

## Samsun Factory, May 2022

200 STOLL Machines

Pattern Making SAP Based ERP